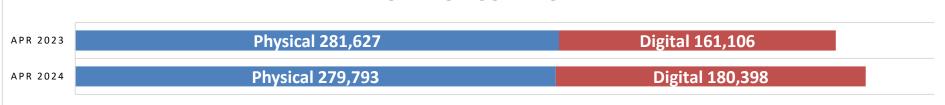

**Circulation:** Vancouver has increased its physical circulation count by 3% over last year same time, and their visitor county by 6.95%. Yale Valley had a large increase in their visitor count, and our digital collections increase which are carrying circulation overall as a grand total. Washougal increased their visitor count by 2.55%. The FVRL card holder rate is now at 27%