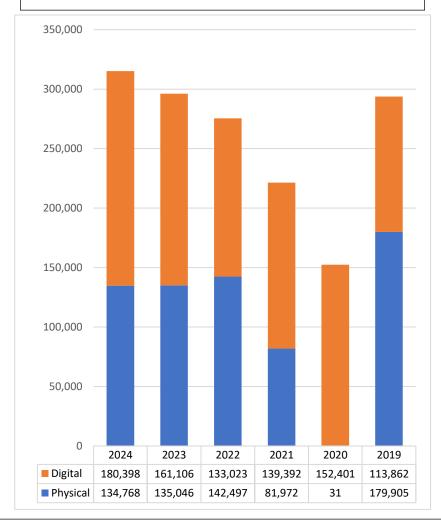

**Circulation:** Vancouver has increased its physical circulation count by 3% over last year same time, and their visitor county by 6.95%. Yale Valley had a large increase in their visitor count, and our digital collections increase which are carrying circulation overall as a grand total. Washougal increased their visitor count by 2.55%. The FVRL card holder rate is now at 27%