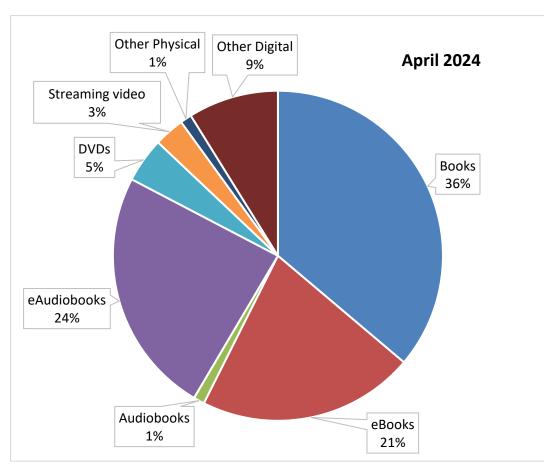

**Circulation:** Vancouver has increased its physical circulation count by 3% over last year same time, and their visitor county by 6.95%. Yale Valley had a large increase in their visitor count, and our digital collections increase which are carrying circulation overall as a grand total. Washougal increased their visitor count by 2.55%. The FVRL card holder rate is now at 27%