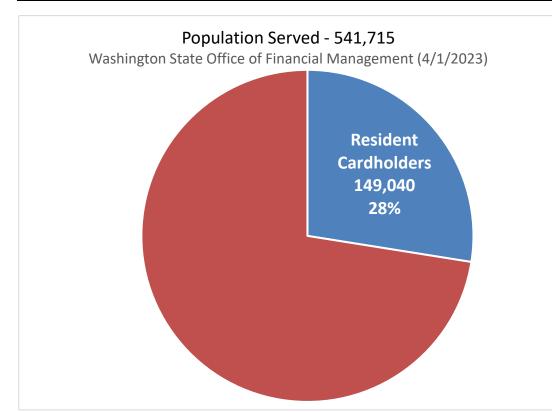

**Circulation:** Vancouver has increased its physical circulation count by 3% over last year same time, and their visitor county by 6.95%. Yale Valley had a large increase in their visitor count, and our digital collections increase which are carrying circulation overall as a grand total. Washougal increased their visitor count by 2.55%. The FVRL card holder rate is now at 27%