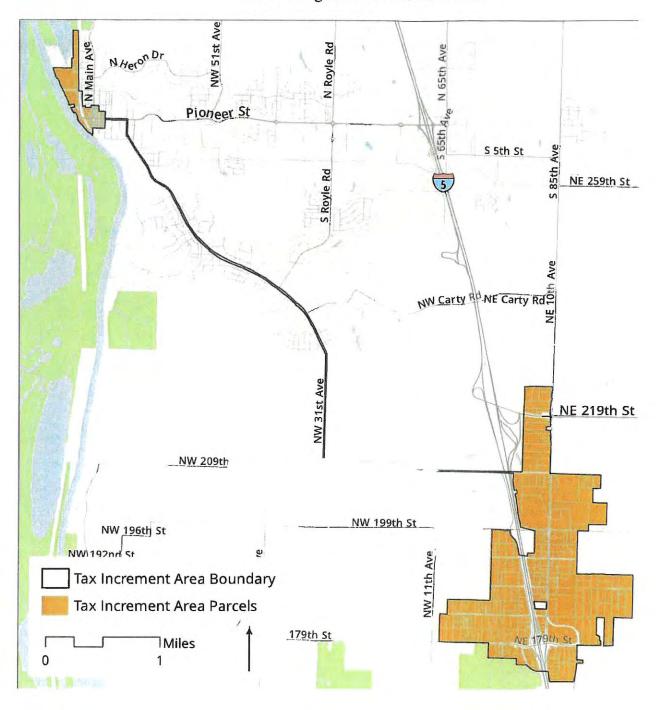

Senate Bill 5824 - Concerning the dissolution of libraries and library districts. Passed.

**House Bill 2354** – Tax Increment Financing. A provision was added back in about impacts and libraries will receive more advance notice which may help with budget analysis. **Passed**.