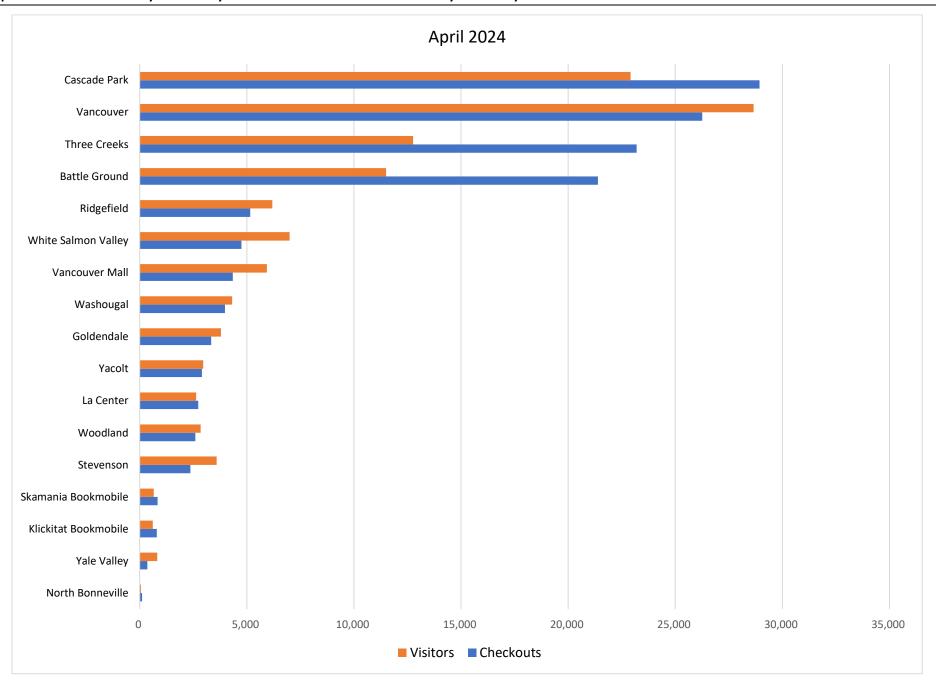

**Circulation:** Vancouver has increased its physical circulation count by 3% over last year same time, and their visitor county by 6.95%. Yale Valley had a large increase in their visitor count, and our digital collections increase which are carrying circulation overall as a grand total. Washougal increased their visitor count by 2.55%. The FVRL card holder rate is now at 27%