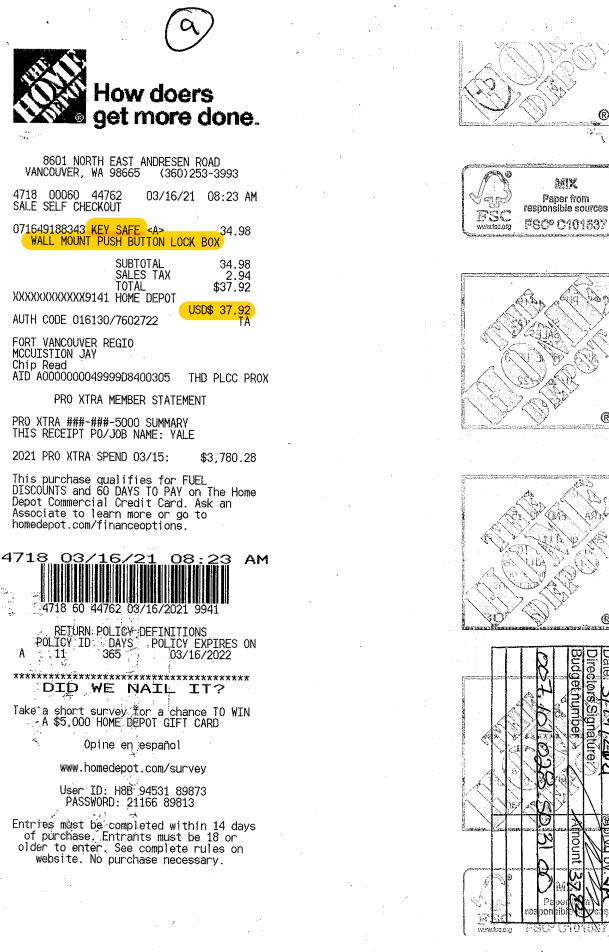

YVLD Board Chair

Invoice

Page 1/1 Invoice 0919 Date 4/29/2021

Bill To:

YALE VALLEY LIBRARY DISTRICT PO BOX 434 ARIEL WA 98603 Remit To:

Fort Vancouver Regional Library District 1007 E. Mill Plain Boulevard Vancouver, WA 98663

#### Please return a copy of this invoice with payment.

| Purchase | Order No. | Custon   | ner ID    |         |                      |                | 10.<br> | Paym | ent Terms |       |             | -           |
|----------|-----------|----------|-----------|---------|----------------------|----------------|---------|------|-----------|-------|-------------|-------------|
|          |           | YALE0001 |           |         |                      |                |         |      |           |       |             |             |
| Qty      |           |          | Desc      | ription |                      |                |         |      |           | . I I | Jnit Price  | Ext. Price  |
| 1        |           |          | PACIFIC T |         |                      |                |         |      |           |       | \$30,695.39 | \$30,695.39 |
| 1        |           |          | GB MANC   |         | FIRE ALAI            | RM MONITORING  |         |      |           |       | \$436.59    | \$436.59    |
| 1        |           |          | OFFICE P  |         |                      |                |         |      |           |       | \$1,668.28  | \$1,668.28  |
| 1        |           |          | WAVE      |         | UPRIVER              | DATA           |         |      |           |       | \$649.84    | \$649.84    |
| 1        |           |          | MISC EXP  |         | VISA, OFF<br>SHUR-WA | FICE DEPOT, HO | NE DEP( | DT,  |           |       | \$1,553.22  | \$1,553.22  |